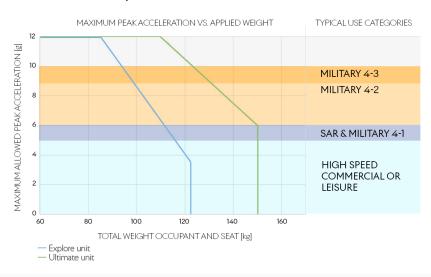

### Norsap 150 Ultimate Performance is

perfect for faster demanding operations in harsh and challenging conditions. Norsap Ultimate Performance is also recommended for heavier users.

**Norsap 150 Explore Performance** is ideal for SAR and leisure at lower speeds.

#### Max 150 KG

Max combined user and seat weight: Explore unit 122.5kg / Ultimate unit 150kg

Ove Jensen

CEO - Norsap AS

"Norsap has more than 50 years experience and is more economically robust, modern and efficient than ever. We look forward to further developing and improving the products, investing in our employees, and creating added value for our customers in the years to come."