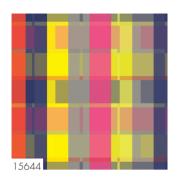

# Drapilux | 917

# THIS SERIES IS VISUALLY INSPIRED BY IMAGES OF NATURE, COMBINED WITH COMPLEMENTARY COLOURS

Martindale: 80.000 | Pilling: 4 | Added value: flammstop, akustik

Sound absorbing values: 0,6 – 0,8 Available in many other colours.