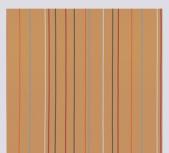

# Drapilux | 172

### BOASTS A CONSISTENT, UNIFORM DESIGN THANKS TO STRAIGHT LINES AND **ELEGANT COLOURS**

Martindale: 50.000 | Pilling: 5 | Added value: flammstop, air, akustik

Sound absorbing values: 0,4 - 0,5 Available in many other colours.