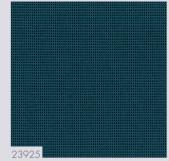

# Drapilux | 911

# DURABLE FABRICS WITH A NATURAL DESIGN - Inspired by the english countryside

Martindale: 20.000 | Pilling: 4 | Added value: flammstop

Sound absorbing values: 0,45 – 0,6 Available in many other colours.