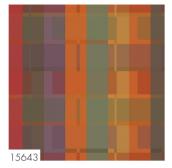

# Drapilux | 911

# DURABLE FABRICS WITH A NATURAL DESIGN - Inspired by the english countryside

Martindale: 20.000 | Pilling: 4 | Added value: flammstop

Sound absorbing values: 0,45 – 0,6 Available in many other colours.