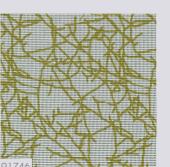

# Drapilux | 917

# THIS SERIES IS VISUALLY INSPIRED BY IMAGES OF NATURE, COMBINED WITH COMPLEMENTARY COLOURS

Martindale: 80.000 | Pilling: 4 | Added value: flammstop, akustik

Sound absorbing values: 0,6 – 0,8 Available in many other colours.