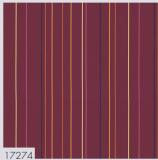

# Drapilux | 172

### BOASTS A CONSISTENT, UNIFORM DESIGN THANKS TO STRAIGHT LINES AND **ELEGANT COLOURS**

Martindale: 50.000 | Pilling: 5 | Added value: flammstop, air, akustik

Sound absorbing values: 0,4 - 0,5 Available in many other colours.