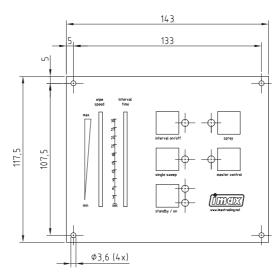

The design is as compact as possible and all wipers are operated by a master/slave control panel. Simple construction coupled with the use of only the highest quality materials guarantee the reliability and trouble-free maintenance of the wiper system.