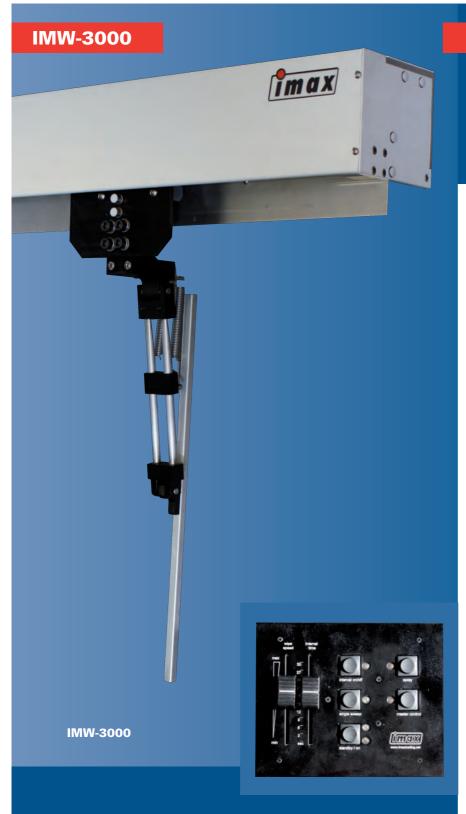

## IMAX Marine Straight Line Wipers

Imax Marine Straight Line Wipers
Imax has developed a straight line
wiper series for all offshore vessels. It
is a robust and solid version capable
sustaining all kinds of weather .The
cover is made from stainless steel and
with the Imax white powder coated
finishing.

The design is as compact as possible and all wipers are operated by a master/slave control panel. Simple construction coupled with the use of only the highest quality materials guarantee the reliability and trouble-free maintenance of the wiper system.