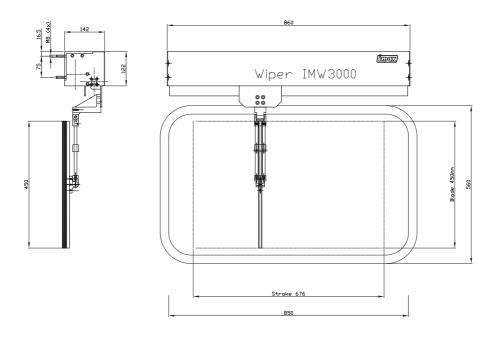

IMAX LIGHTENS YOUR WORK.

| SPECIFICATIONS       |                            |                            |                       |
|----------------------|----------------------------|----------------------------|-----------------------|
|                      | IMW-3000<br>Single version | IMW-4000<br>Double Version | IMW-5000<br>Specials  |
| Minimum Stroke range | 350mm                      | 800mm                      |                       |
| Maximum Stroke range | 2500mm                     | 4500mm                     |                       |
| Range Arm            | 300mm-800mm                | 300mm-800mm                |                       |
| Range Blade          | 1000mm                     | 900mm                      |                       |
| Available Voltage    | 24V DC ,115V/240V AC       | 24V DC ,115V/240V AC       | 24V DC ,115V/240V AC  |
| Minimum Speed        | 0.5m/s                     | 0.5m/s                     |                       |
| Maximum Speed        | 1 m/s                      | 1m/s                       |                       |
| Heater               | 2x 30W                     | 2x 30W                     |                       |
| IP Class 66          | All weather resistant      | All weather resistant      | All weather resistant |