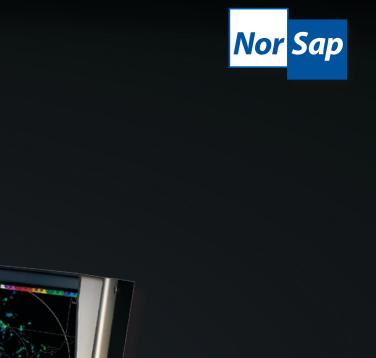

## Modular arm rests

The armrests can either be based on previously developed solutions by NorSap or your own specified design.

The armrests below are some of the solutions already developed. Only the cover lid needs modification to suit your equipment. The lid is manufactured in 3 mm aluminum. Cut-outs for dials, buttons, joystick and thrusters are easily done.

The back part of the modular armrests contains also a fold out note pad table combined with a cup holder. For more alternatives for the back part, please visit *norsap.com*. The front parts of the modular arm rests are angle adjustable - combined with the eight way adjustable seat this ensures an optimal ergonomically working environment.

DEL-3747H - Right DEL-3747V - Left

Has a practical handle in front to ensure easy chair declining and works as protection of controlling equipment.

DEL-3745H - Right DEL-3745V - Left

Same casing as the STAN-DARD+ but without the handle. DEL-3828 - Right DEL-3829 - Left

XL

DEL-3746H - Right DEL-3746V - Left XXL+

DEL-3746H + DEL-3844 DEL-3746V + DEL-3844

Armrest casing as the XXL, but has an additional monitor casing mounted in front. Monitor not supplied.

norsap.com