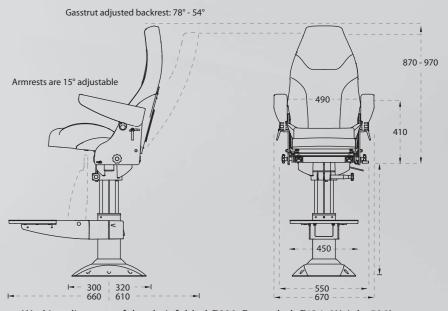

#### Sitting height measurements

Flanged based chairs (to be mounted on deck or deck rail)

6500 -SO/-HV NorSap 1500 with gas dampened adjustable column

6510 -SO/-HV NorSap 1500 with gas dampened adjustable column

6520 -SO/-HV NorSap 1500 with gas dampened adjustable column

63 - 73 cm

6400 -SO NorSap 1500 with fixed column

88 cm

6405 NorSap 1500 with fixed column, no foot rest

41 cm

Charcoal gray powder coated with structure as standard,

**SO** after the article number gives black powder coating, **HV** gives white powder coating.

5-star legged chairs (free-standing office chair, optionally fixed to the deck - See extra equipment)

| 5535 | NorSap 1500 Office with gas dampened adjustable column | 75 - 94 cm |
|------|--------------------------------------------------------|------------|
| 5530 | NorSap 1500 Office with gas dampened adjustable column | 69 - 82 cm |
| 5525 | NorSap 1500 Office with gas dampened adjustable column | 65 - 75 cm |
| 5411 | NorSap 1500 Office with fixed column                   | 88 cm      |
| 5410 | NorSap 1500 Office with fixed column, no foot rest     | 41 cm      |

#### Seat covers

Water repellent seat coverFabric seat cover - durable

All sitting heights measures without load - a variation of 2-5 cm may occur depending on the load due to contraction of gas-struts, springs and upholstery. Does not apply the fixed height models. All fixed height columns can be cut to desired sitting height. The / indicates min. max cutting height. If nothing else is stated, the chair will be delivered with black leather upholstery.