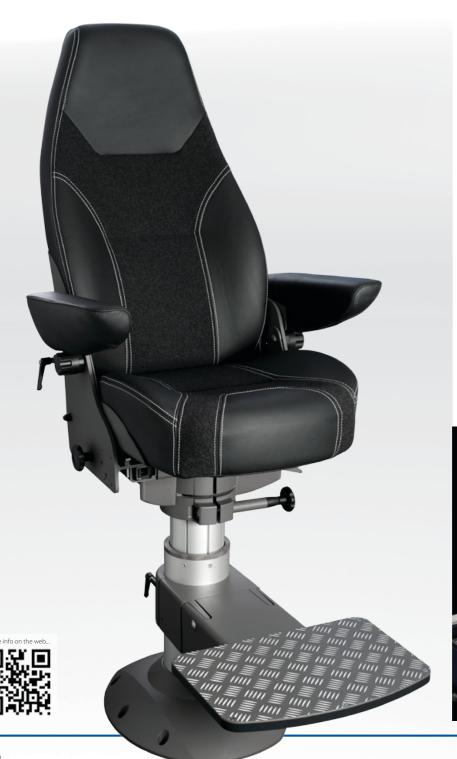

### NorSap 1500 Series

## The most used and tested chair with excellent seating comfort.

NorSap 1500 is perfect for use in rugged environments where you are in need of high quality and comfortable seating. Possible to integrate controlling equipment in the arm rests.

#### **Functions**

- Fixed or dampened height adjustable column
- Adjustable foot rest, with vertical adjustment and flip up
- Adjustable arm rests, rise and tilt able
- Adjustable back rest and seat
- Storage net on the back rest
- The seat, foot rest and armrests folds up
- Chair swivels 360°
- Glide rails provide horizontal adjustment

#### Optional

- Ability to have equipment fitted in armrest (page 28.)
- 2 or 4 point seat belt
- Heated seat
- Lumbar support
- Additional seat cover
- Deck rail mounting
- Personal upholstery combination and embroidery. See page 26.