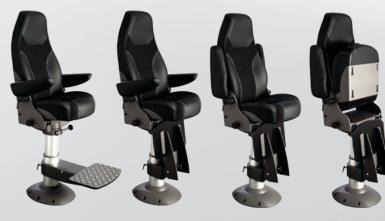

#### **Functions**

- Fixed or dampened height adjustable column
- Adjustable foot rest, with vertical adjustment and flip up
- Adjustable arm rests, rise and tilt able
- Adjustable back rest and seat
- Storage net on the back rest
- The seat, foot rest and armrests folds up
- Chair swivels 360°
- Glide rails provide horizontal adjustment

# Nor Sap

NorSap 1500 - space saving when not in use.

Working diameter of the chair folded Ø820. Expanded, Ø134. Weight 50 Kg.

norsap.com