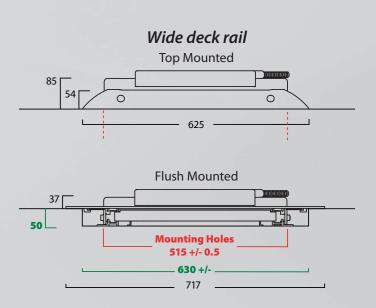

For electrically operated deck rails an additional power supply of 24V 20A DC is required, not included. 6910 24V Universal AC input / Full range (115V/230V)

 BLACK = physical measurements of the product

 RED
 = reccomended mounting measures

 GREEN = reccomended measures of the cut out of the deck when flush option.

 All measurements in MM.