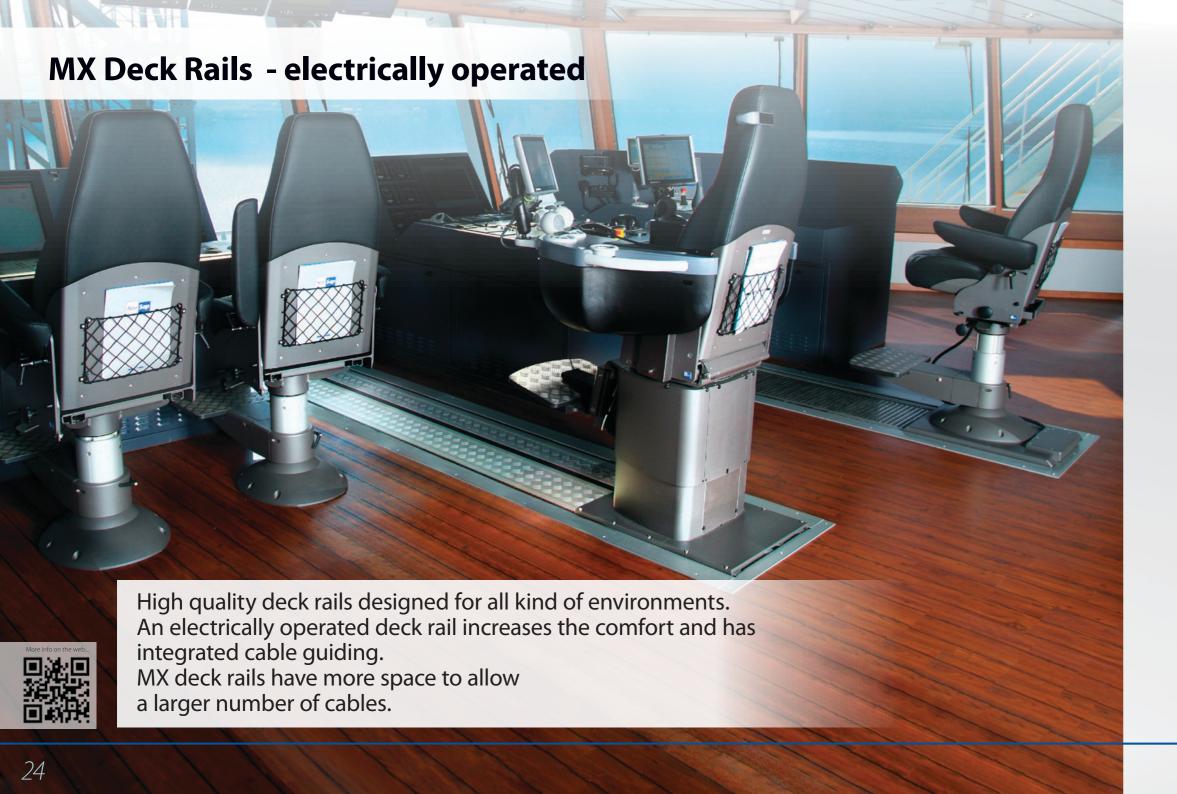

• Manufactured of anodized aluminium with a center slot for cables

Electrically operated

Large space for cables

The deck rails are fitted with electrical adjustment, slot and conveyer for cables. Deck rails for the NorSap 2500 and 3500 series are not suitable for manual travel due to the larger chair models. The deck rails is controlled thru a control panel in the chairs armrest. Alternatively the control of the deck rail can be integrated in the customers PLS system or other custom controlling equipment.

The deep MX electrical deck rails fits the following models NorSap 2500, 3500 and MX series only.